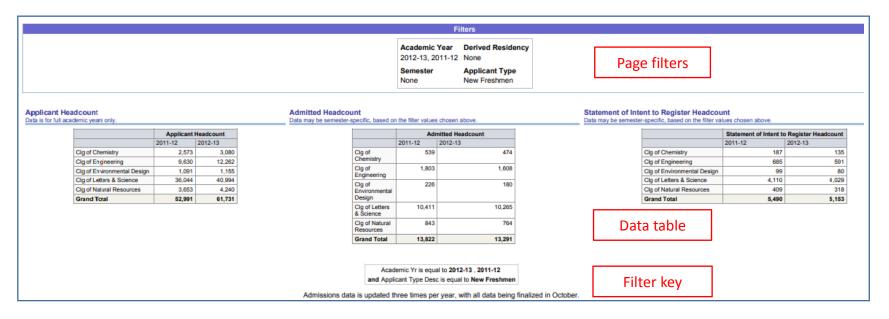

When printing from the **Page Options** location your print document will include the data table filters from the Filters/Prompt section at the top of the dashboard page along with the data table and Filter Key. Using the **Print** hyperlink under the data table will only display the data table and Filter Key. See examples on next page.

### Print - Print to PDF Output Example - no page filters included