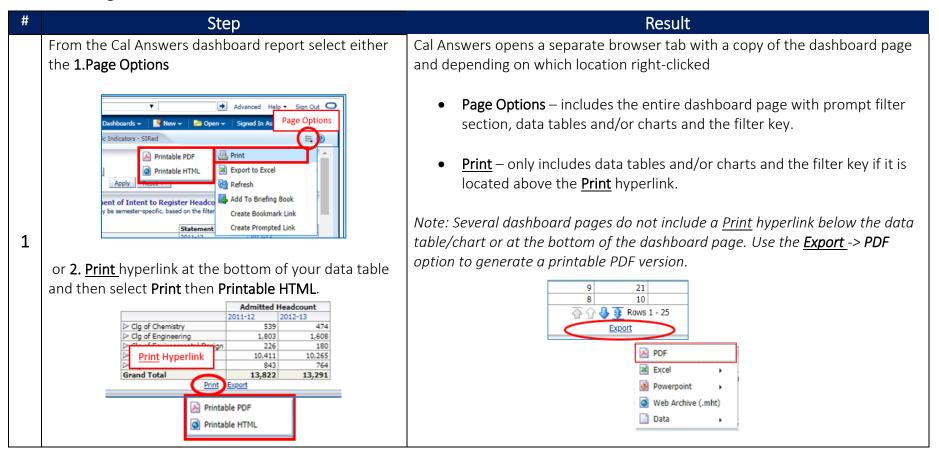

## **Printing Options in Cal Answers**

Cal Answers dashboard reports offer two types of print formats PDF or HTML for your data results along with two location options from which to print:

- 1. Page Options in the upper right hand corner of the report page
- 2. **Print** hyperlink under the data tables, charts or Filter key at the bottom of the report page

When printing from the **Page Options** location your print document will include the data table filters from the Filters/Prompt section at the top of the dashboard page along with the data table and Filter Key. Using the **Print** hyperlink under the data table will only display the data table and Filter Key. See examples on next page.