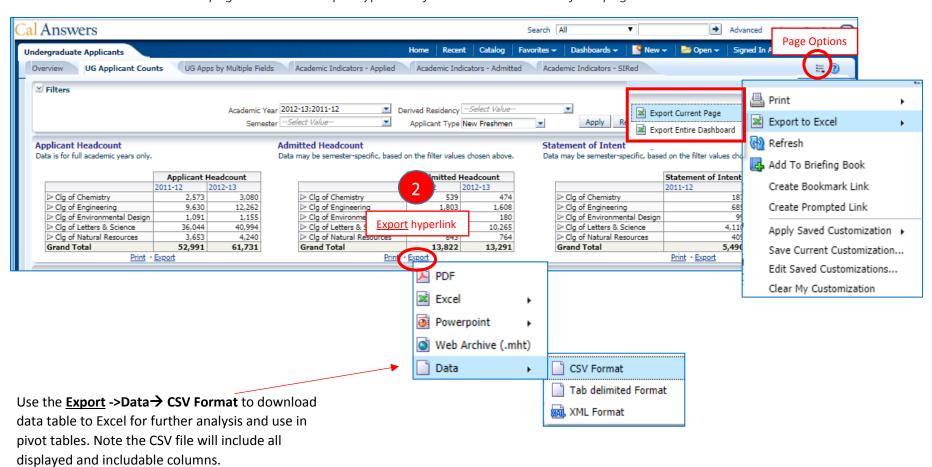

## **Exporting Options in Cal Answers**

Cal Answers dashboard reports offer two location options from which to export:

- 1. Page Options in the upper right hand corner of the report page —not recommended.
- 2. <u>Export</u> hyperlink under the data tables, charts or filter key offers multiple output options. *Note:* Some dashboard pages include multiple hyperlinks for each data section of the page.