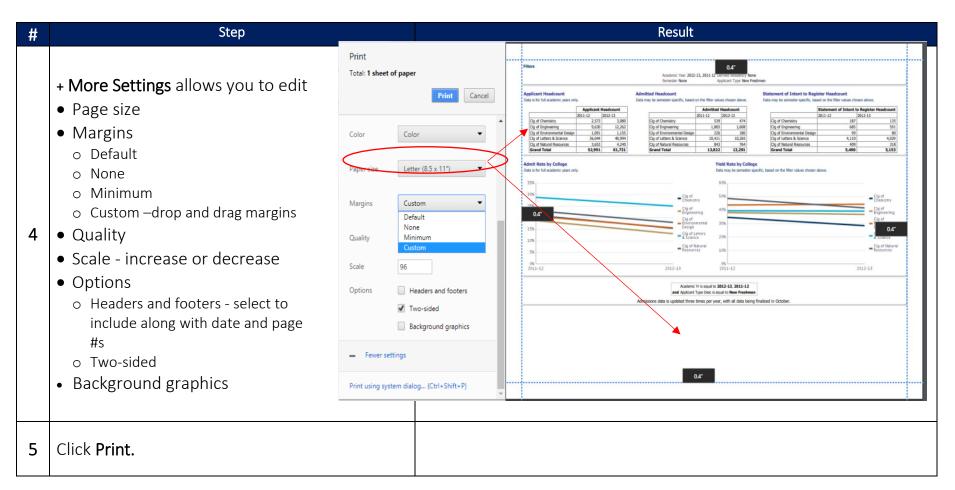

#### HTML vs. PDF

Choosing an HTML version of your dashboard page provides more options of managing the layout of your final printed page. The **+ More**Settings feature allows you to define the margins as well as add headers and footers with dates, page titles and page numbers to the output. Follow the steps below to print an HTML version. Note: If accessing Cal Answers via Citrix when creating a Printable HTML there is no right-click functionality needed to execute the print. You must choose the Printable PDF option in order to create a print out.

#### **HTML Printing Instructions**