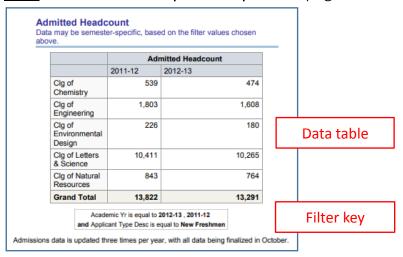

When printing from the **Page Options** location your print document will include the data table filters from the Filters/Prompt section at the top of the dashboard page along with the data table and Filter Key. Using the **Print** hyperlink under the data table will only display the data table and Filter Key. See examples on next page.

### Print - Print to PDF Output Example - no page filters included