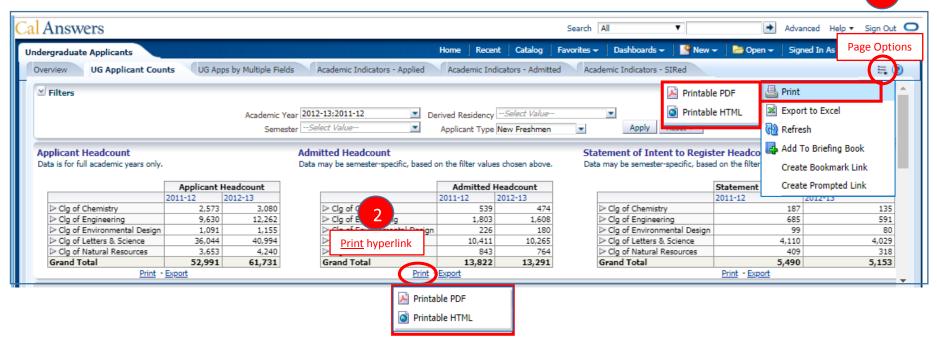

## **Printing Options in Cal Answers**

Cal Answers dashboard reports offer two types of print formats PDF or HTML for your data results along with two location options from which to print:

- 1. Page Options in the upper right hand corner of the report page
- 2. **Print** hyperlink under the data tables, charts or Filter key at the bottom of the report page

When printing from the **Page Options** location your print document will include the data table filters from the Filters/Prompt section at the top of the dashboard page along with the data table and Filter Key. Using the **Print** hyperlink under the data table will only display the data table and Filter Key. See examples on next page.

### Page Options - Print to PDF Output Example