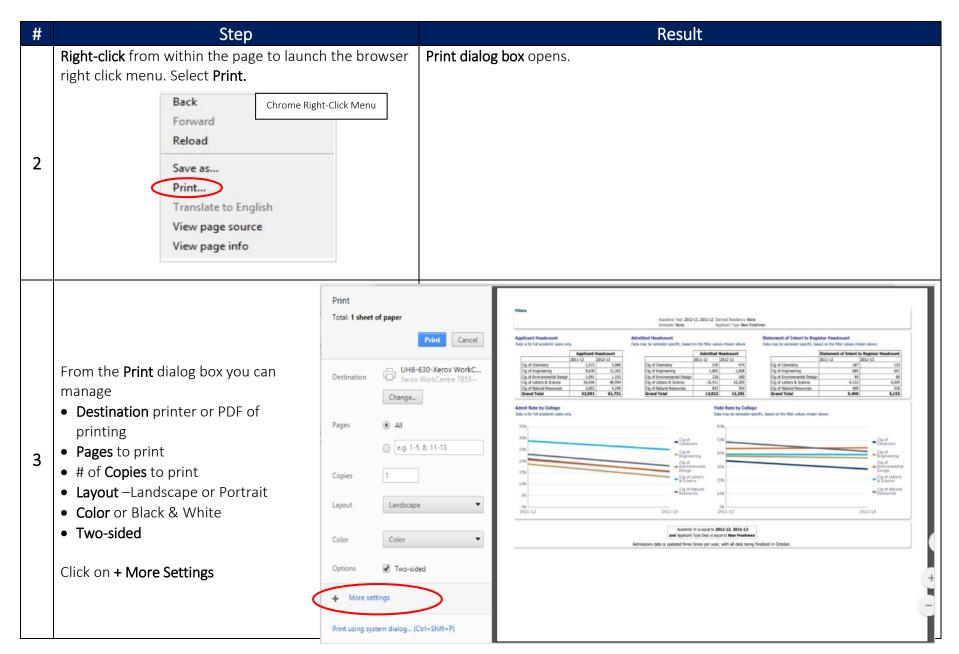

#### **HTML Printing Instructions**

#### HTML vs. PDF

Choosing an HTML version of your dashboard page provides more options of managing the layout of your final printed page. The **+ More**Settings feature allows you to define the margins as well as add headers and footers with dates, page titles and page numbers to the output. Follow the steps below to print an HTML version. Note: If accessing Cal Answers via Citrix when creating a Printable HTML there is no right-click functionality needed to execute the print. You must choose the Printable PDF option in order to create a print out.